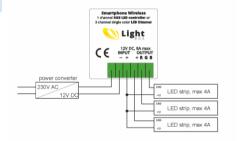

 Connect power supply and LED light source (e.g. LED strip) following the RGB connection diagram:

Diagram 1: LightBox to RGB color LED strip connection

or for single color light sources:

Diagram 1: LightBox connected to three independent single color light sources