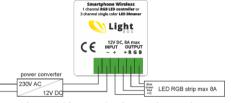

 Connect power supply and LED light source (e.g. LED strip) following the RGB connection diagram:

Diagram 1: LightBox to RGB color LED strip connection

or for single color light sources:

Diagram 1: LightBox connected to three independent single color light sources